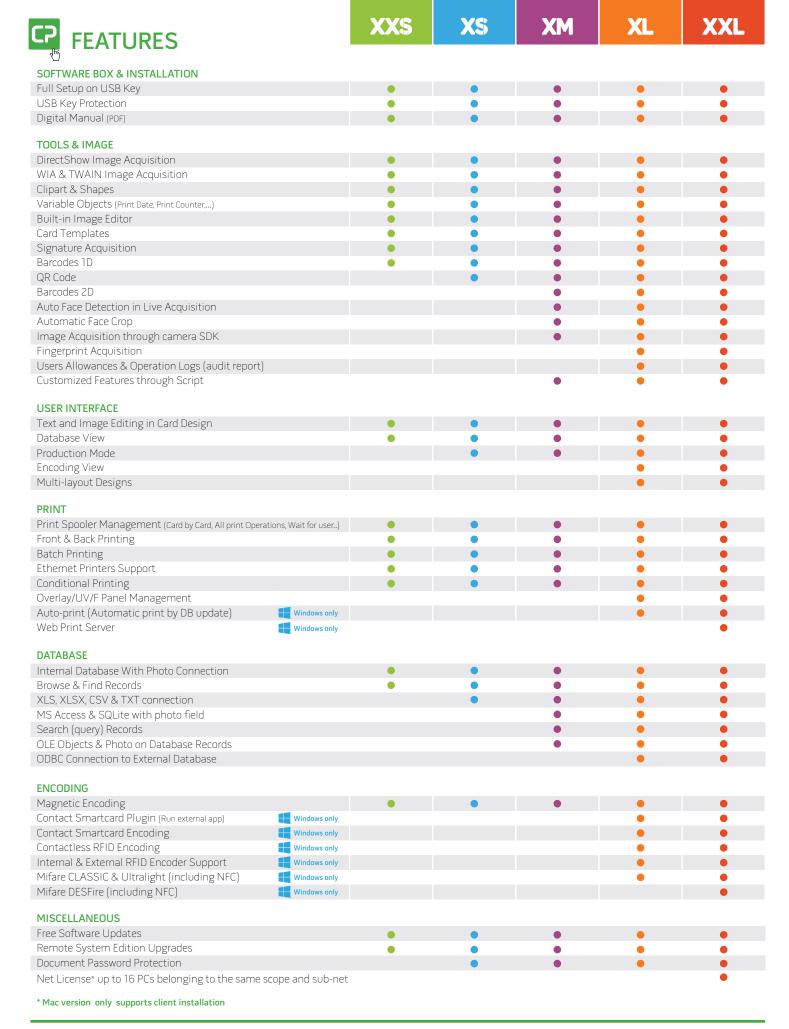

## CARDPRESS

www.cardPresso.com

Start by XXS with the basic features for card design and printing using predefined templates, signature acquisition, edit view for text data input, database view, barcodes 1D, WIA/TWAIN/DirectShow acquisition, magnetic encoding support, internal document database with photo connection, database table create & edit and browse/find records.

XS adds QR codes, document password protection, production mode and .XLS, .XLSX, .CSV and .TXT database connection.

XM adds local MS Access and SQLite connection, photo

on database, FaceCrop tool for face recognition and 2D barcodes

XL adds ODBC connection, RFID contactless direct encoding, Smartcard direct encoding, Smartcard plugin, Internal and External RFID encoder support, Fingerprint acquisition, multi-layout card designs, auto-print and user allowances.

XXL adds advanced features like DESFire, Web Print Server and Net License up to 16 Pcs in the same subnet and scope.