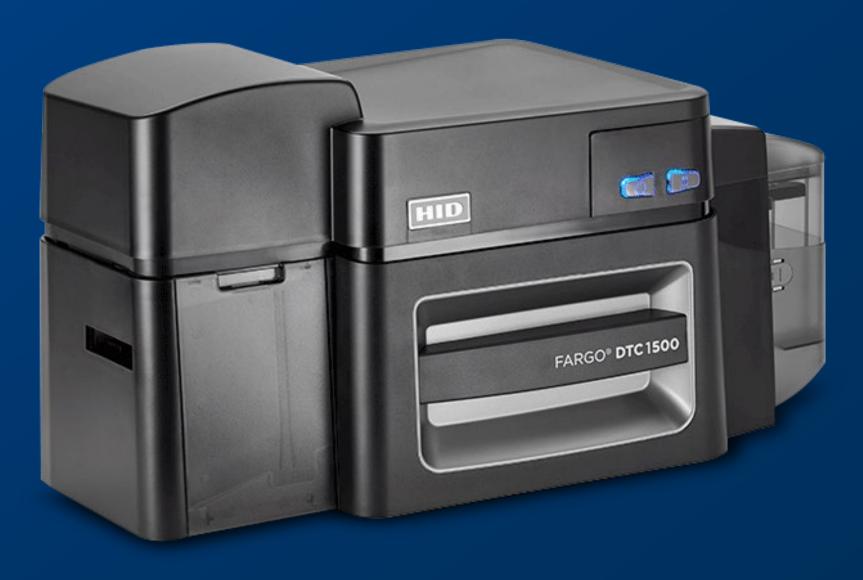

# DTC1500

## COST-EFFECTIVE, VERSATILE, SECURE CARD PRINTING

HID® FARGO® DTC1500, a flexible and modular direct-to-card printer that cuts costs and strengthens security.

Customizable watermark feature comes standard on every unit

#### **Highly Versatile**

Powerful printing in a modular, scalable design — built-in dual-side printing can be activated with the simple use of an RFID tag, making after-purchase upgrades virtually effortless.